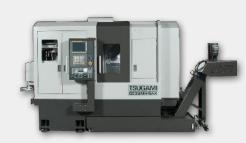

### MultiFunction Machines Solutions

Complex jobs don't have to require complex solutions. The Tsugami MultiFunction platforms are designed to manufacture parts complete in one operation. The MultiFunction solution increases throughput and accuracy, while reducing the opportunity for scrap and work in process (WIP).

#### **MultiFunction Mill-Turn Center**

- Tool spindle speed of 20,000 RPM with B-axis
- 2.5" Through-bore
- 60-tool magazine ATC
- 5-axis capability
- Compact Footprint