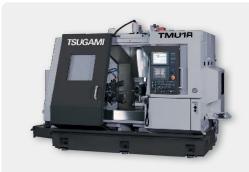

#### MultiFunction Mill-Turn Center

- Tool spindle speed of 20,000 RPM with B-axis
- Chucker-convertible
- Back tool post with Y-axis
- 40-tool magazine ATC
- 5-axis capability

#### **MultiFunction Mill-Turn Center**

- Tool spindle speed of 10,000 RPM with B-axis
- 16 station turret
- 60-tool magazine ATC