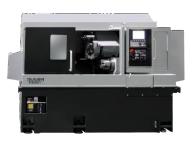

### **TSUGAMI CNC SWISS MACHINES**

### 7-12 mm Ø Capacity Machines

B075-III

B0125-III

B0126-III

BW129Z