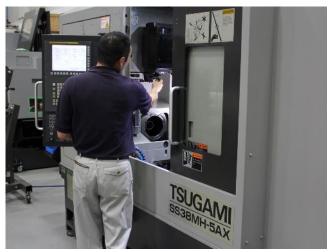

#### SS38MH-5AX

#### MultiFunction Mill-Turn Center

- Tool spindle speed of 20,000 RPM with B-axis
- Chucker-convertible
- Back tool post with Y-axis
- 40-tool magazine ATC
- 5-axis capability