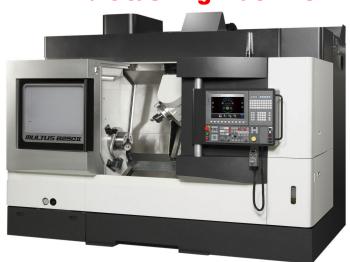

### **MULTUS B250 II Multitasking Machine**

- **Full Turn-Mill Function**
- **Extreme Efficiency**
- **Rigid Construction**
- High-Accuracy
- arge Work Envelope

- **Collision Avoidance System**
- **Competitive Price**
- **User Friendly Control**
- **Compact Footprint**
- **Thermo-Friendly Construction**

#### Features of the MULTUS B250II-W Includes:

\* Advanced One Touch Conversational Programming \*B-Axis Indexing (0.001 Degree Increment)

- \*40 Tools ATC
- \* 30HP Spindle
- \* Chip Conveyor Rear \*Bonus\*