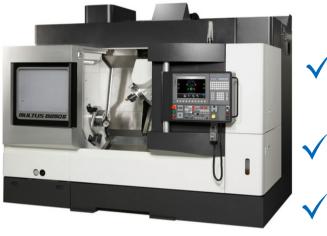

## INCREDIBLE MULTITASKING CAPABILITY IN A COMPACT FOOTPRINT

Advanced One Touch Conversational Programming

Spindle Motor Upgrade 30HP

Chip Conveyor (Right,Hinge-High Type) **\*Bonus\*** 

8" Kitagawa Chuck for Main **\*Bonus\*** 

6" Kitagawa Chuck for Sub **\*Bonus\*** 

Collision Avoidance System