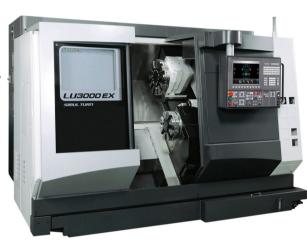

### LU3000 EX-MY-2SC/600 TURNING CENTER

- Advanced One Touch Conversational Programming
- Thermo-Friendly Concept
- Chip Conveyor
  (Right, Hinge-High Type)
  \*Bonus\*

- 10" Kitagawa Chuck
  \*Bonus\*
- Spare M-Codes,8 Sets
  \*Bonus\*
  - Hobbing Function
    \*Bonus\*